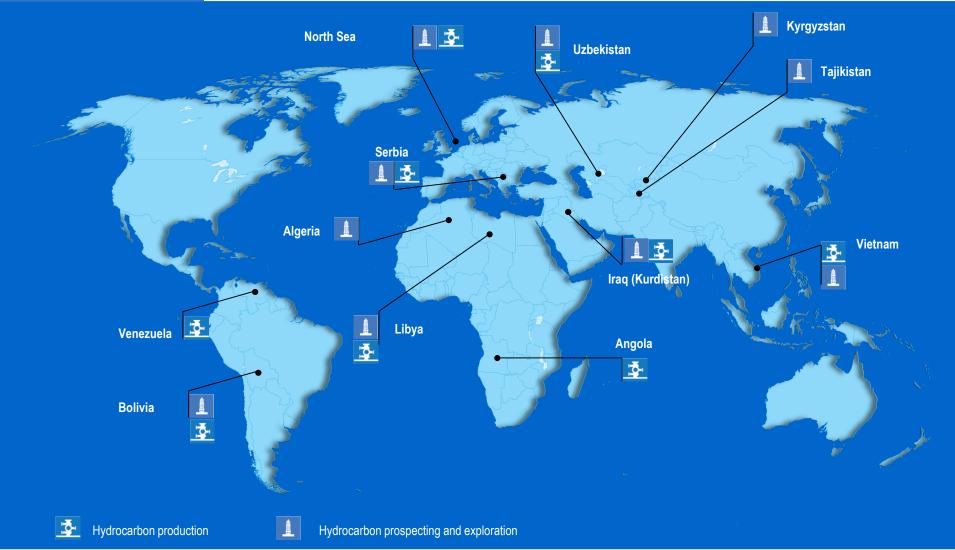

484.7        | 1,499.5                        | 628.3                                 | 2,082.0                        | 1,604.1                        |  |
| January 1, 2017 | 36,443.9                       | 8,982.2        | 1,534.9                        | 605.2                                 | 2,078.5                        | 1,604.7                        |  |

## Gazprom Group's proven and probable reserves under international classification (PRMS)

|                 | Gas,<br>bln m³ | Condensate,<br>mln t | Oil,<br>mln t |
|-----------------|----------------|----------------------|---------------|
| January 1, 2016 | 23,705.0       | 933.3                | 1,355.4       |
| January 1, 2017 | 23,855.1       | 1,018.9              | 1,378.7       |



## Gazprom's Operations Abroad





## Gazprom Group's Exploration Activities in 2016

| Indicators            | Explored<br>area,<br>thous. m | Number of<br>constructed<br>wells | 3D seismic<br>survey,<br>thous. km² | 2D seismic<br>survey,<br>thous. linear<br>km | Exploration<br>budget<br>(VAT incl.),<br>RUB bln | Addition of explored reserves |                      |               |
|-----------------------|-------------------------------|-----------------------------------|-------------------------------------|----------------------------------------------|--------------------------------------------------|-------------------------------|----------------------|---------------|
|                       |                               |                                   |                                     |