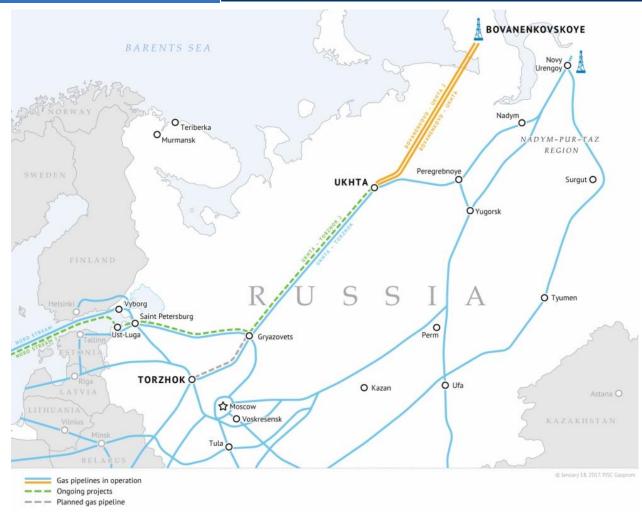

## Bovanenkovo – Ukhta – Torzhok GAZPROM Gas Transmission Corridor

Length of corridor is above **2,400 km**.

Length of **Bovanenkovo – Ukhta** section is around 1,100 km, annual design capacity – up to 140 bln m<sup>3</sup> of gas.

Length of **Ukhta – Torzhok** section is around 1,300 km, annual design capacity – 90 bln m<sup>3</sup> of gas.