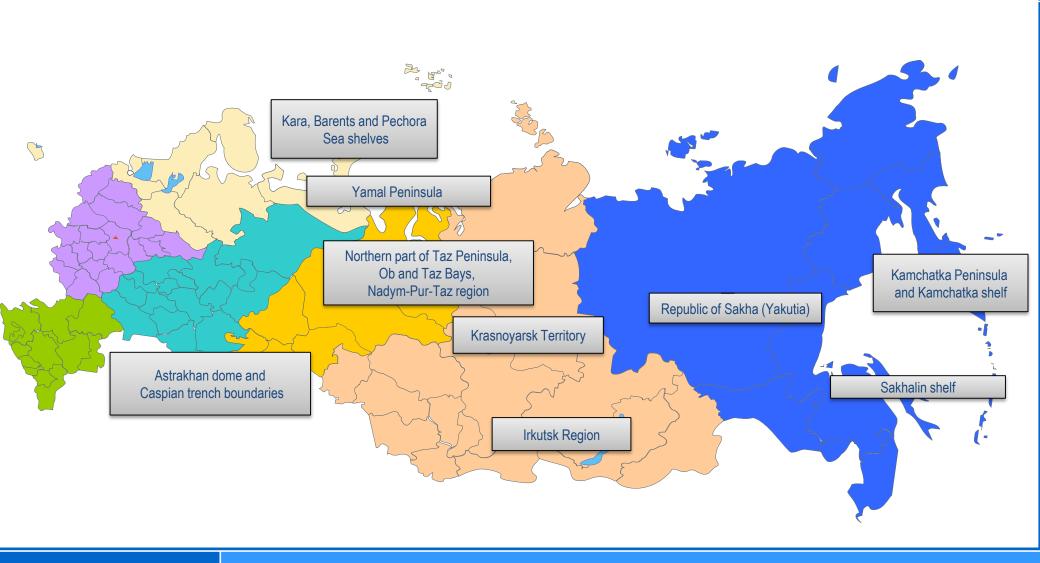

# MINERAL AND RAW MATERIAL BASE DEVELOPMENT

**GAS PRODUCTION** 

**GAS TRANSMISSION SYSTEM DEVELOPMENT** 



# Distribution of Explored Gas Reserves (A+B<sub>1</sub>+C<sub>1</sub>) as of January 1, 2017

Gazprom's share in global gas reserves

17%



Gazprom's share in Russian gas reserves

72%



Gazprom's A+B<sub>1</sub>+C<sub>1</sub> reserves

amount to  $36.4 \ trln \ m^3$  of gas



## Main Exploration Areas in Russian Federation





## Gazprom Group's Mineral and Raw Material Base

#### Gazprom Group's reserves under Russian classification

|                 |                                | Gas,<br>bln m³ |                                | Condensate<br>(recoverable),<br>mln t |                                | Oil<br>(recoverable),<br>mln t |  |
|-----------------|--------------------------------|----------------|--------------------------------|---------------------------------------|--------------------------------|--------------------------------|--|
|                 | AB <sub>1</sub> C <sub>1</sub> | $B_2C_2$       | AB <sub>1</sub> C <sub>1</sub> | $B_2C_2$                              | AB <sub>1</sub> C <sub>1</sub> | $B_2C_2$                       |  |
| January 1, 2016 | 36,147.3