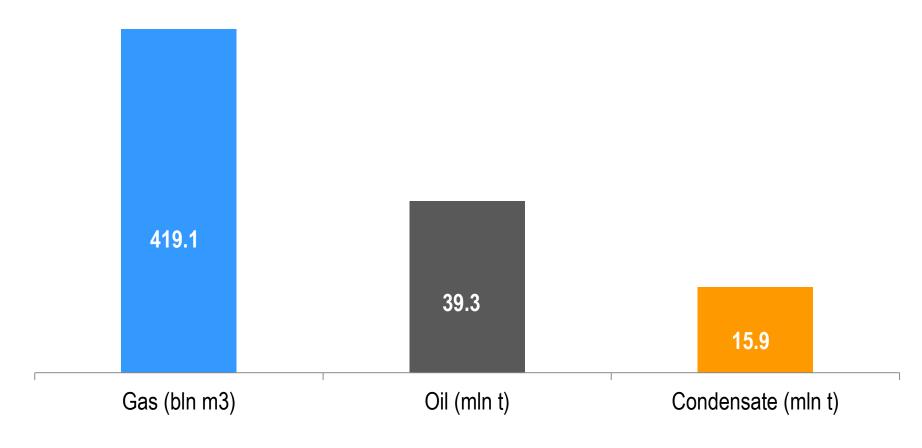

## Gazprom Group's Hydrocarbon Production

<sup>\*</sup> These data do not include the Gazprom Group's share in the production by the companies investments wherein are classified as joint operations.