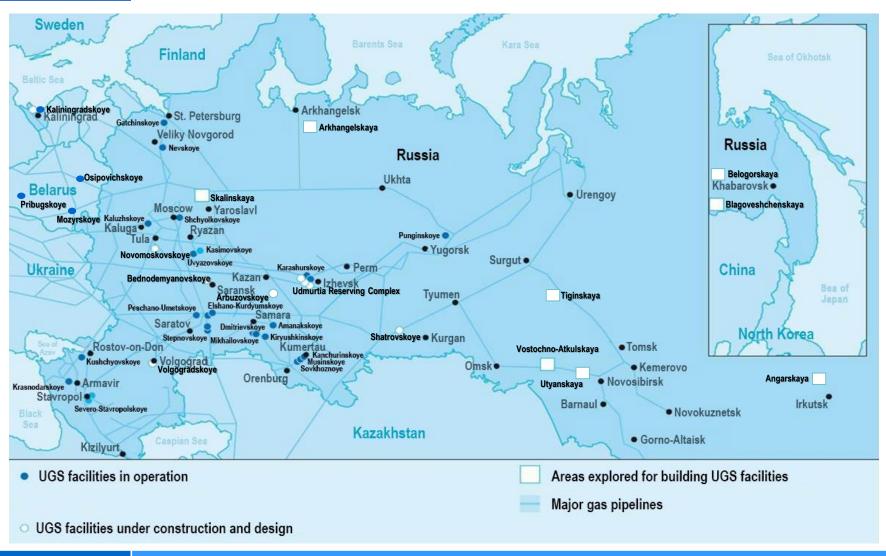

# Key Performance Indicators of UGS Facilities by 2016/2017 Withdrawal Season

Addition by 2015/2016 season

|   |                                                  | UGS facilities in<br>Russia | UGS facilities in Belarus | UGS facilities in Armenia |
|---|--------------------------------------------------|-----------------------------|---------------------------|---------------------------|
| - | working gas capacity, <i>bln m</i> <sup>3</sup>  | 72.098<br>(+0.080)          | 1.090<br>(+0.020)         | 0.130<br>(+0.009)         |
| - | maximum daily deliverability, mln m <sup>3</sup> | 801.3<br>(+11.4)            | 34.0                      | 6.0                       |

## Map of Gazprom's UGS Facilities