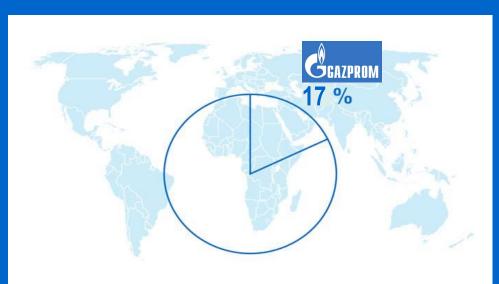

# Distribution of Explored Gas Reserves (A+B<sub>1</sub>+C<sub>1</sub>) as of January 1, 2017

Gazprom's share in global gas reserves

17%

Gazprom's share in Russian gas reserves

72%

Gazprom's A+B<sub>1</sub>+C<sub>1</sub> reserves

amount to  $36.4 \ trln \ m^3$  of gas