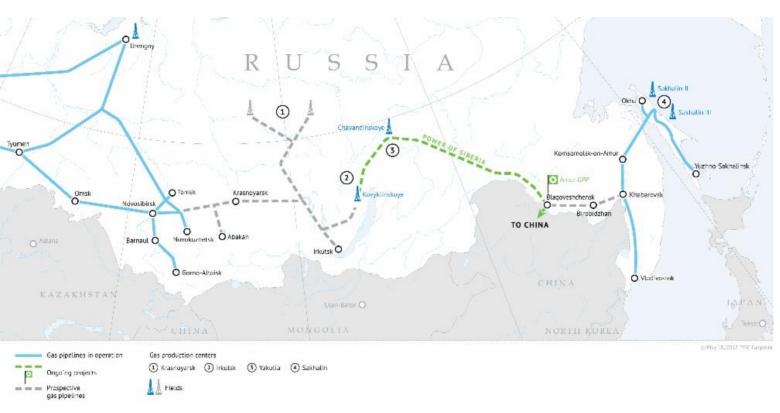

## Power of Siberia Gas Pipeline

Length – around **3,000 km**.

Diameter – **1,420 mm**.

Pressure – 9.8 MPa.

Annual export capacity – **38 bln m³** of gas.