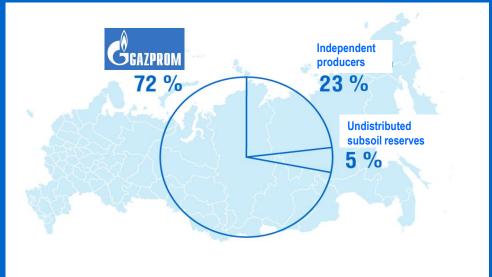

# Distribution of Explored Gas Reserves (A+B<sub>1</sub>+C<sub>1</sub>) as of January 1, 2017

Gazprom's share in global gas reserves

17%

Gazprom's share in Russian gas reserves

72%

Gazprom's A+B<sub>1</sub>+C<sub>1</sub> reserves