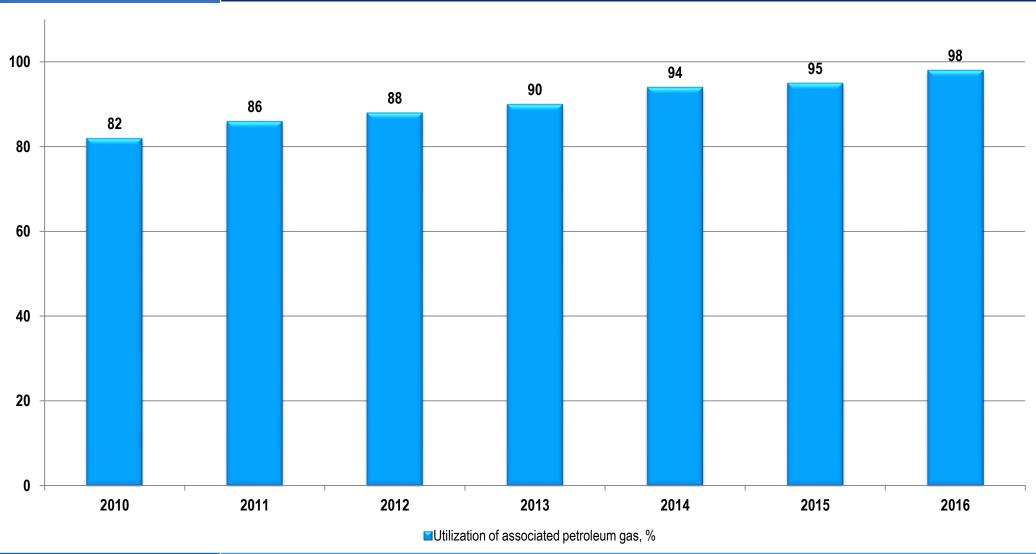

lkinskoye

oil field in Yamal-Nenets Autonomous

Area

(oil reserves: 10.4 mln t of C1 category; 6.6. mln t of C2 category)

**Novosamarskoye** 

oil field in Orenburg Region (oil reserves: 1.4 mln t of C1 category;

1.7 mln t of C2 category)

#### **Discoveries:**

15 new deposits within existing fields

with aggregate hydrocarbon reserves exceeding 55.9 mln t of fuel equivalent

#### 1st level strategic targets achieved

- gas reserve replacement ratio 1.1
- aggregate gas reserves 36.4 trln m<sup>3</sup>



## Gazprom Group's Hydrocarbon Production



<sup>\*</sup> These data do not include the Gazprom Group's share in the production by the companies investments wherein are classified as joint operations.



## Associated Petroleum Gas Utilization by Gazprom (excluding Gazprom Neft), %





## Bovanenkovo – Ukhta – Torzhok GAZPROM Gas Transmission Corridor



Length of corridor is above **2,400 km**.

Length of **Bovanenkovo – Ukhta** section is around 1,100 km, annual design capacity – up to 140 bln m<sup>3</sup> of gas.

Length of **Ukhta – Torzhok** section is around 1,300 km, annual design capacity – 90 bln m<sup>3</sup> of gas.



## Power of Siberia Gas Pipeline



Length – around **3,000 km**.

Diameter – **1,420 mm**.

Pressure – 9.8 MPa.

Annual export capacity – **38 bln m³** of gas.



# Key Performance Indicators of UGS Facilities by 2016/2017 Withdrawal Season

Addition by 2015/2016 season

|   |                                                  | UGS facilities in<br>Russia | UGS facilities in Belarus | UGS facilities in Armenia |
|---|-----------------------